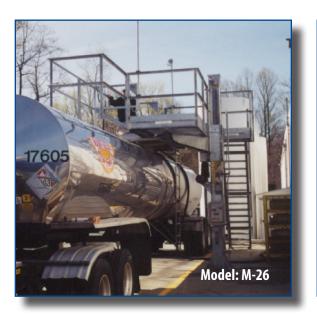

### Model M-26

Patented elevating platform specifically designed for accessing multiple top ports on a typical tank / bulk truck. Ideal for loading and easily customized.