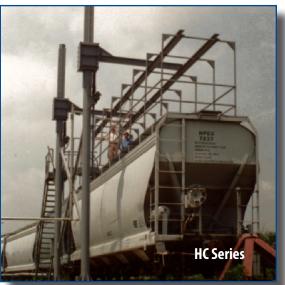

#### **HC and TR Series**

The HC and TR series are patented elevating railing systems specifically designed for continuous fall protection on hopper cars (HC) or tank trucks (TR). Featuring a self-supporting elevating railing enclosure, machine screw actuation, and stationary platform with access stairway.