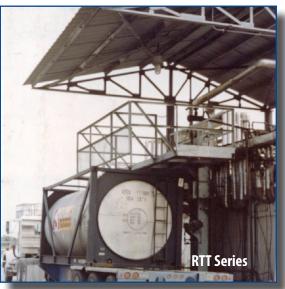

#### **RTT Series**

The RTT series is designed to provide safe access and fall protection, like the M-26, and does not require self-leveling stairs. The RTT is **retrofitted to existing truck** loading platforms, making it ideal for replacing manual gangways. Models range from protecting a single manhole to the entire length of the truck.