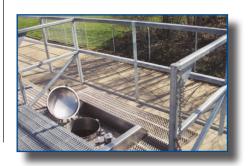

#### Model M-5

Designed for tank / bulk trucks, Model M-5 provides fall protection for **single** top manhole. Self-adjusting stairs give operators safe access to the top of the platform. Easily customized for your application.

#### **RTT Series**

The RTT series is designed to provide safe access and fall protection, like the M-26, and does not require self-leveling stairs. The RTT is **retrofitted to existing truck** loading platforms, making it ideal for replacing manual gangways. Models range from protecting a single manhole to the entire length of the truck.