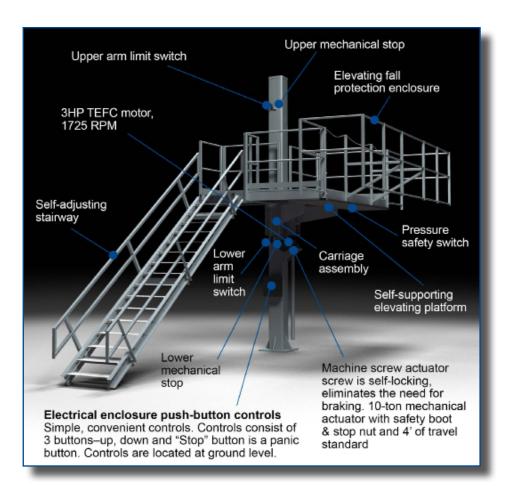

# **G-Raff Elevating Platform**

The G-RAFF line of Elevating Platforms are the ultimate, patented elevating platform specifically designed for tank/ bulk trucks and rail cars.

Since 1983, G-Raff Elevating Platforms have been providing superior fall protection for all of the top ports on a typical tank/bulk truck or rail car.

#### **Features**

The G-Raff Elevating Platform has many unique features:

- Proven, patented design!
- · Ideal for loading / unloading
- Available with various custom safety enclosures
- Self-supporting, level, elevating work platform and railing enclosure
- Machine screw actuation
- Push-button controls
- Able to support loading arms
- Rugged steel construction and top coated to your specifications
- · Easy to install
- Operator friendly
- Can be custom designed to meet various applications
- Meets or exceeds OSHA requirements

### Model M-26

Patented elevating platform specifically designed for accessing multiple top ports on a typical tank / bulk truck. Ideal for loading and easily customized.