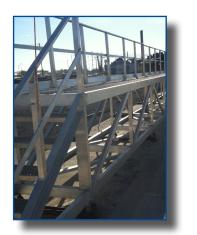

# Features

G-RAFF Flatbed Access Platforms have many unique features:

- Built to customer specified dimensions and fully customizable
- Roll-track design allows for varying trailer widths and easier placement
- Increase productivity and facility safety at the same time
- Lightweight aluminum construction

### **Access Equipment**

- These rolling platforms can also be combined with double-access platforms for greater site flexibility and extended access options.
- May be equipped with several access options