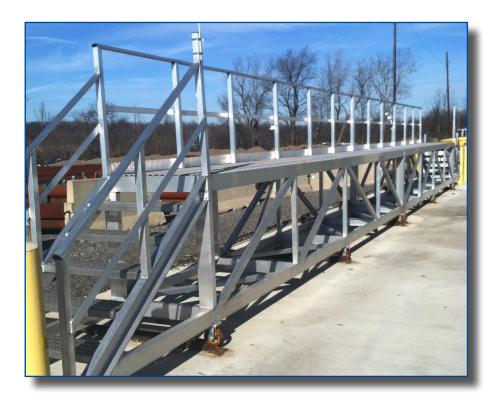

# Flatbed Access Platforms

**G-RAFF Flatbed Access Platforms** offer superior fall protection when gaining access to flatbed trailers for tarping or securing loads.

Built to customer specifications and fully customizable, our Flatbed Access Platforms are the perfect solution for preventing falls for those climing on flatbed trailers, a notoriously dangerous and common situation.

# Features

G-RAFF Flatbed Access Platforms have many unique features:

- Built to customer specified dimensions and fully customizable
- Roll-track design allows for varying trailer widths and easier placement
- Increase productivity and facility safety at the same time
- Lightweight aluminum construction