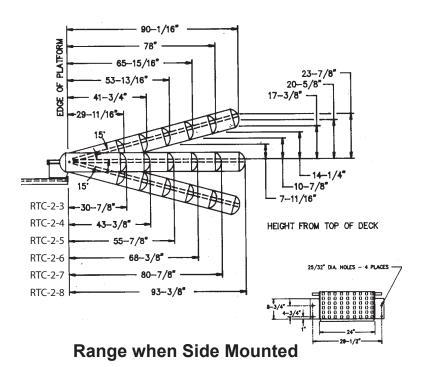

Units can be custom engineered for your application. Contact us for more information on getting started today!

#### **Options**

- Larger models may require the use of a manual or electrically operated hydraulic lift package
- Optional side-mount brackets
- Optional welded stops or safety chains prevent the bridge from traveling beyond a predetermined
- See also our Self-Leveling Safety Stairs for when greater range is required!





## Always confirm unit dimensions with your sales representative prior to ordering!

#### Range when Top Mounted

# Safety Bridge / Gangway



(Custom lengths, widths, and safety enclosures available)

Expedited Delivery Available!



(All G-RAFF Safety Bridges / Gangways and Safety Stairs can be supplied with easily adjusted chain stops for added safety)