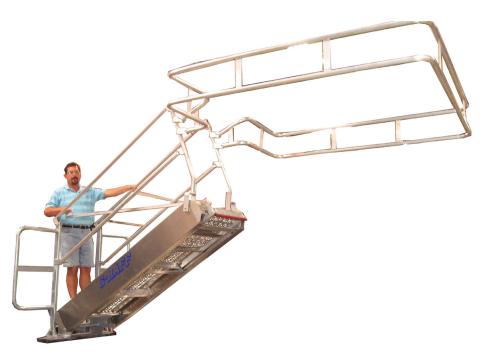

### Safety Bridge / **Gangway**

G-RAFF Safety Bridges / Gangways are specifically designed for various industries and applications that require accessing the top of a vehicle.

Our proven design is perfect for applications where the working range is within 15 degrees above or below the platform height.

#### **Features**

G-RAFF Safety Bridges / Gangways have many unique features:

- Adjustable dual-tension springs in both box channel side panels
- Optional telescoping extension
- Folding handrails and telescoping mid rails are made of heavy wall tubing and are mounted on both sides as standard equipment
- Available with various custom safety enclosures
- Heavy Duty 1/2" bumpers
- Optional powered operation
- Expedited delivery available!
- Can be custom designed to meet various applications

#### **Working Range**

Within 15 degrees above or below the working platform height