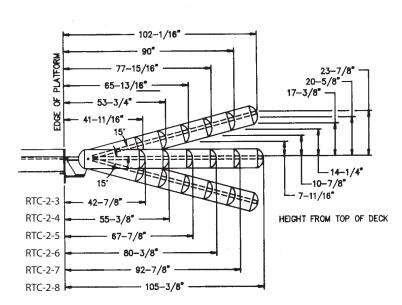

#### **Working Range**

Within 15 degrees above or below the working platform height

## Always confirm unit dimensions with your sales representative prior to ordering!

#### Range when Top Mounted