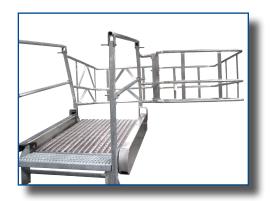

#### **Features**

G-RAFF Safety Bridges / Gangways have many unique features:

- Adjustable dual-tension springs in both box channel side panels
- Optional telescoping extension
- Folding handrails and telescoping mid rails are made of heavy wall tubing and are mounted on both sides as standard equipment
- Available with various custom safety enclosures
- Heavy Duty 1/2" bumpers
- Optional powered operation
- Expedited delivery available!
- Can be custom designed to meet various applications

#### **Safety Enclosures**

Various, custom designed safety enclosures are available for all G-RAFF Safety Bridges / Gangways