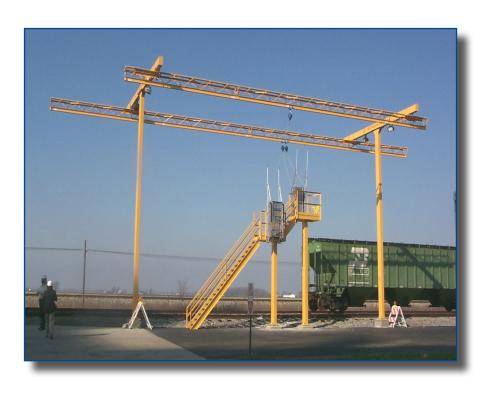

# Horizontal Lifeline Systems

G-RAFF Horizontal Lifeline Systems are permanently installed, multi-span horizontal lifelines designed to provide safe access and continuous fall protection to any operator requiring horizontal mobility.

#### **Features**

**G-RAFF Horizontal Lifeline Systems** have many unique features:

- Custom designed for single or multiple access points
- Rugged cable supports
- Includes our "Insta-Rack" pedestal platform(s)
- Meets and exceeds O.S.H.A. requirements

#### Access

Various access options include:

- A range of man-rated trolleys can be run along overhead I-beams for continuous fall protection
- Various gangways and enclosures