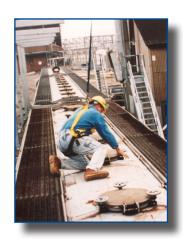

# Horizontal Lifeline Systems

G-RAFF Horizontal Lifeline Systems are permanently installed, multi-span horizontal lifelines designed to provide safe access and continuous fall protection to any operator requiring horizontal mobility.

All G-RAFF lifeline systems are engineered for operator safety, for compliance with governing O.S.H.A. standards, and for your specific application.