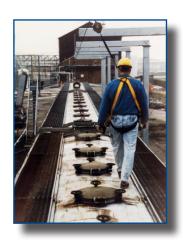

# Horizontal Lifeline Systems

G-RAFF Horizontal Lifeline Systems are permanently installed, multi-span horizontal lifelines designed to provide safe access and continuous fall protection to any operator requiring horizontal mobility.

All G-RAFF lifeline systems are engineered for operator safety, for compliance with governing O.S.H.A. standards, and for your specific application.