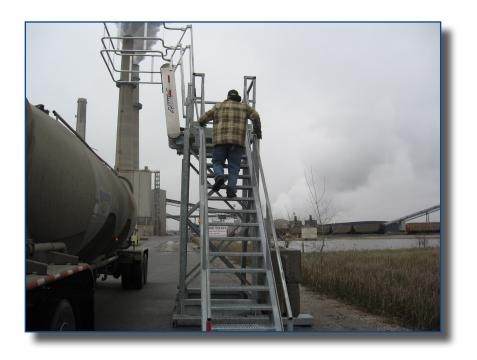

# Removable Insta-Rack Platform

G-RAFF's Removable Insta-Rack Platform was created for specific site situations that won't allow for a permanent pedestal installation.

With no foundation required, the Removable Insta-Rack is a popular solution with both flexible and easy installation.

### **Access Equipment**

Various access options include:

- Self-leveling Safety Stairs
- Safety Bridges / Gangways with or without telescopic extensions
- Standard or customized safety enclosures to satisfy your application needs