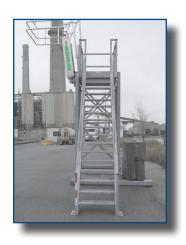

# Removable Insta-Rack Platform

G-RAFF's Removable Insta-Rack Platform was created for specific site situations that won't allow for a permanent pedestal installation.

With no foundation required, the Removable Insta-Rack is a popular solution with both flexible and easy installation.

### **Access Equipment**

Various access options include:

- Self-leveling Safety Stairs
- Safety Bridges / Gangways with or without telescopic extensions
- Standard or customized safety enclosures to satisfy your application needs